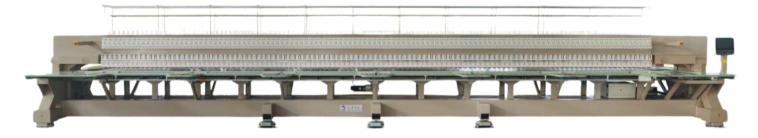

## LJ-Double Side Heads Series

## Technical Parameters and Features

The LJ Double Side Heads Series enhances traditional flat embroidery machines by adding an extra row of heads on the opposite side, enabling simultaneous two-row embroidery. Key Benefits

- **✔** Doubles embroidery efficiency with a single controller
- ✓ Reduces cost & saves workspace
- ✓ Ideal for: Lace, garment pieces, fabrics, and full pantograph embroidery

## **Features**

- High-efficiency dual-head operation
- **Opening** Compatible with:
- ✓ Single/double side sequin device
- ✓ Single/double overlapped sequin device
- ✓ Easy taping & chenille device
- **✔** Beads embroidery